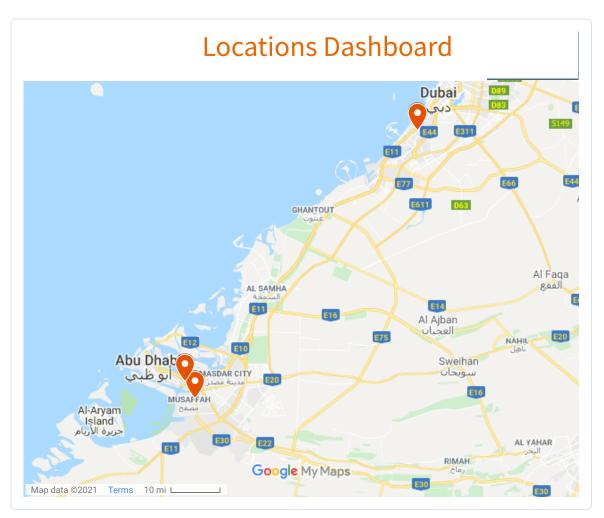

## **Operations Dashboard**

Number of equity partner

Actual Value: 458

Average work rate

Actual Value: 95

Locations January 2020

Score: 7.78