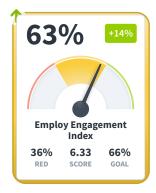

#### **Human Capital Dashboard**

**Recruitment effectiveness** 

**Retention effectiveness** 