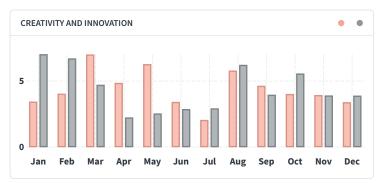

#### **Human Capital Dashboard**

**Recruitment effectiveness** 

**Retention effectiveness** 