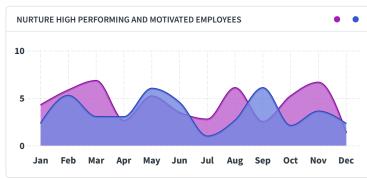

#### **Human Capital Dashboard**

**Recruitment effectiveness** 

**Retention effectiveness** 