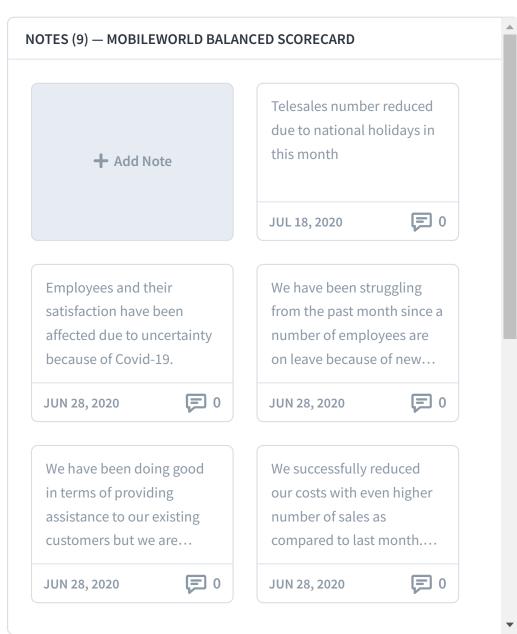

#### **Corporate Level Dashboard**

We successfully reduced our costs with even higher number of sales as compared to last month. Therefore, I request you on behalf of our staff to announce a company sponsored dinner for all the staff on 05 March 2020 in order to celebrate this milestone.

**Financial** Score: 4.46

**Ahmed Khalid - Financial Director** 

We have been struggling from the past month since a number of employees are on leave because of new year. We will hopefully recover next

month once everyone is back to office

We have been doing good in terms of providing assistance to our existing customers but we are lagging when it comes to approaching new leads. We will be running multiple ad campaigns next month to increase our brand awareness

**Ayesha Samer - Marketing Director** 

Employees and their satisfaction have been affected due to uncertainty because of Covid-19.

Soud Abdulrahman- HR Director

Customer

Score: 7.19

Khadeeja Bilal - Operations Director