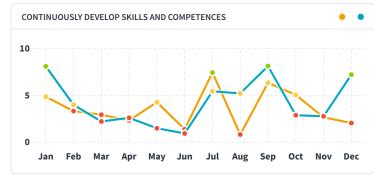

#### **Human Capital Dashboard**

**Recruitment effectiveness** 

**Retention effectiveness** 