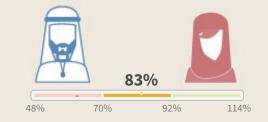

#### **Human Capital Dashboard**

**Recruitment effectiveness** 

**Retention effectiveness** 