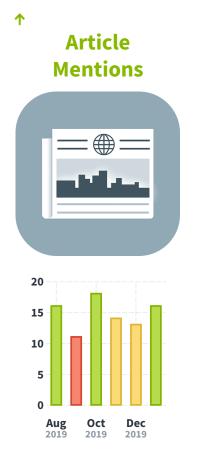

## **Operations Dashboard**

Number of equity partner

Actual Value: 458

Average work rate

Actual Value: 95

Locations January 2020

Score: 7.78