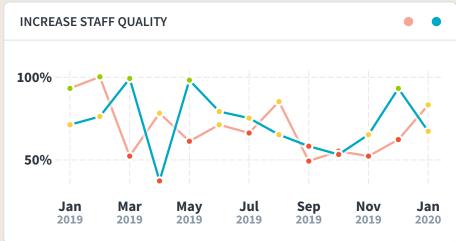

#### **Human Capital Dashboard**

**Recruitment effectiveness** 

**Retention effectiveness** 