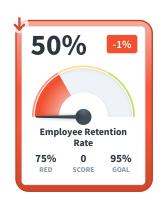

#### **Human Capital Dashboard**

**Recruitment effectiveness** 

**Retention effectiveness** 