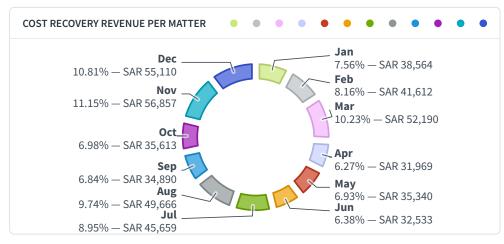

## **Operations Dashboard**

Number of equity partner

Actual Value: 458

Average work rate

Actual Value: 95

Locations January 2020

Score: 7.78